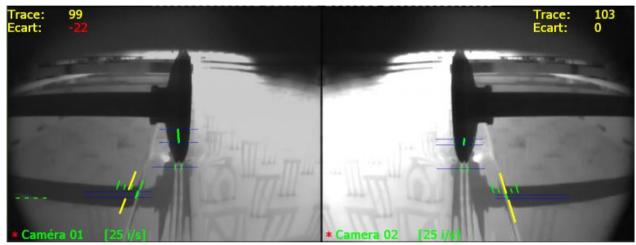

## SOFIANE<sup>©</sup>, a valuation tool:

→ Automatic follow up at the edge of glass ribbon for:

ØTop-Roll

Ø Exit

**Ø**Spread

- → Bank's width measurement at Top-Roll position
- → Raw and clear width measurement and drift measurement at exit position

### **→** REDUCTION OF RIM WASTE

- Ø Automatic Control of Glass rim position
- Ø Automatic follow up of bank's width
- Ø Optimization of Rim waste
- Ø Prevention against Shutt downs.