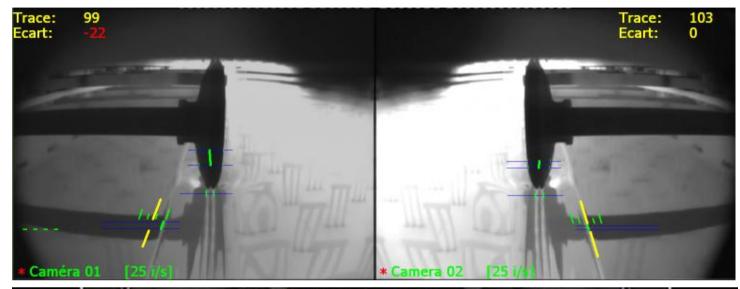

## SOFIANE<sup>©</sup>, a valuation tool:

→ Automatic follow up at the edge of glass ribbon for:

ØTop-Roll

Ø Exit

**Ø**Spread

- → Bank's width measurement at Top-Roll position
- → Raw and clear width measurement and drift measurement at exit position

### **→** REDUCTION OF RIM WASTE

- Ø Automatic Control of Glass rim position
- Ø Automatic follow up of bank's width
- Ø Optimization of Rim waste
- Ø Prevention against Shutt downs.