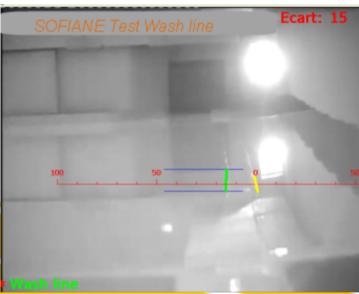

#### → MULTI-PURPOSE

Sofiane<sup>®</sup>, takes place at each stage of the production:

Top-Roll

Exit

Spread Wash line

**→ THE SAME SOFTWARE FOR SEVERAL USES** 

Top-Roll

**Exit** 

### Wash line