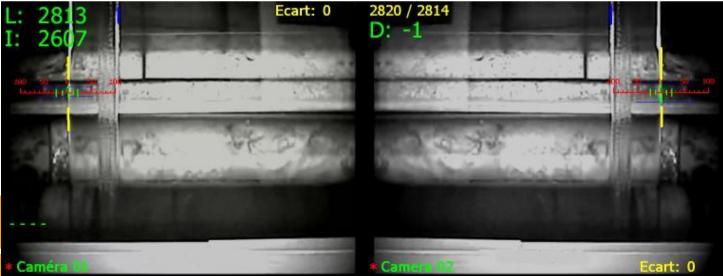

## SOFIANE<sup>©</sup>, a valuation tool:

→ Automatic follow up at the edge of glass ribbon for:

ØTop-Roll

Ø Exit

**Ø**Spread

- → Bank's width measurement at Top-Roll position
- → Raw and clear width measurement and drift measurement at exit position

### **→** REDUCTION OF RIM WASTE

- Ø Automatic Control of Glass rim position
- Ø Automatic follow up of bank's width
- Ø Optimization of Rim waste
- Ø Prevention against Shutt downs.

#### → MULTI-PURPOSE

Sofiane<sup>®</sup>, takes place at each stage of the production:

Top-Roll

Exit

Spread Wash line

**→ THE SAME SOFTWARE FOR SEVERAL USES** 

Top-Roll

**Exit** 