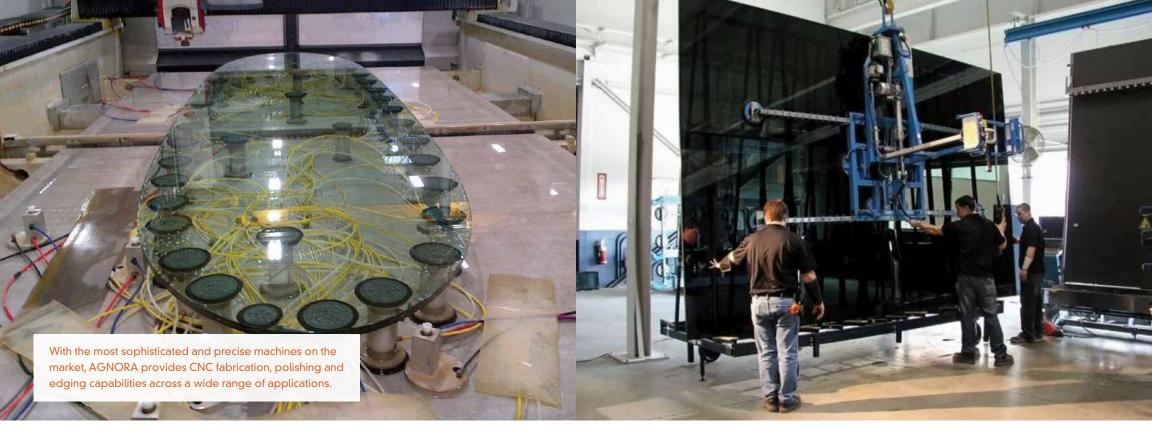

## Fabricating Big Glass

AGNORA has three of the largest CNC Intermac machines and the largest straight-line edging machine in the world, enabling our craftsmen to apply custom shapes and angles that were once considered impossible in the glass industry.