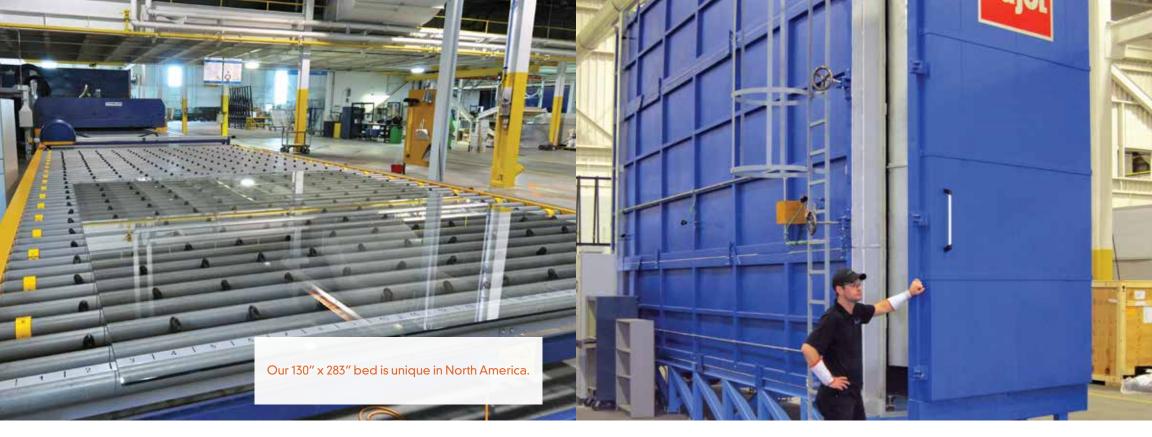

## Heat Soak Testing Big Glass

AGNORA now offers heat soak testing for tempered products – including glass up to 130" x 283". Heat soaking is a practical method of reducing the possible risk of spontaneous breakage due to Nickel Sulfide inclusions (NiS).

## Fabricating Big Glass

AGNORA has three of the largest CNC Intermac machines and the largest straight-line edging machine in the world, enabling our craftsmen to apply custom shapes and angles that were once considered impossible in the glass industry.